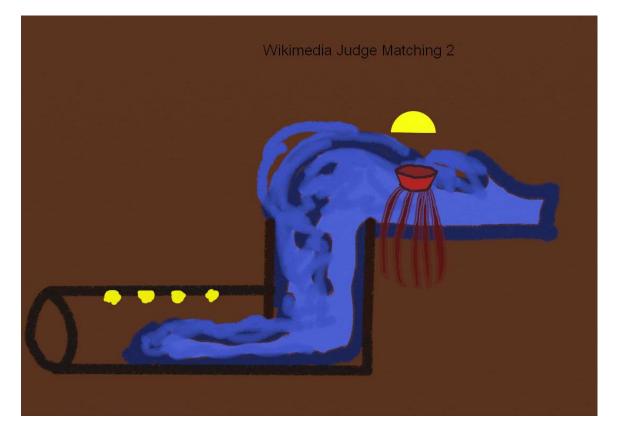

## CHECKLIST

Main element(s) of emphasis/importance: A red dish that has no bottom to it, down through it it connects into a tunnel that is in a vertical position. There is a strong gush of water through thick pipes and yellow lamps up above in the tunnel.

Lifeform a) human, b) animal: NONE Describe:

Plantlife: NONE Larger trees or smaller plantlife: Describe:

Significant water: YES Describe: A huge gush of water flows from right toward left, then falls down a vertical pipe down and then continues toward the left again through large wide pipes.

Sun or lamp: YES

Describe shape, size, altitude, placement, significance: One significant half-circle lamp whose flat side is downward and the arch facing upward, it is at a bit of elevation above the water flow. There are probably three to five of these situated in the ceiling of the horisontal big pipe that is further down, not exactly along the very center line of the horisontal pipe, but slightly to the side of the top of that pipe.

Motion: YES Describe: The flow of water. Activity/Behavior: NO Describe:

Large building or construction: YES Describe: Large wide pipes systems.

Significant small items and how many: YES Describe each: The yellow lamp or lamps

Vehicles (eg. boat, airplane, bicycle, train): NO Describe:

Describe floor/ground: No description because we were inside large wide pipes.

Indoors or outdoors or both: Inside pipes

Main elevation(s) emphasized a) below ground, b) ground, c) above ground, d) high up in sky: Ground level mainly, then down to under ground through the pipes.