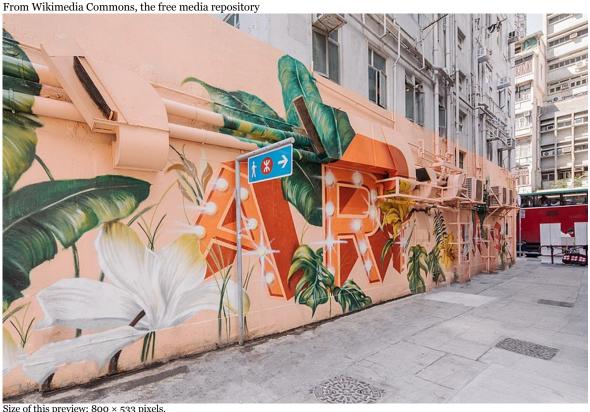

# File:CHRL0326.jpg

**Download** all sizes

Use this file on the web

Use this file on a wiki

Email a link to this file

Information about reusing

Size of this preview: 800 × 533 pixels.

Original file (5,500 × 3,667 pixels, file size: 5.9 MB, MIME type: image/jpeg); ZoomViewer: flash/no flash

## Summary

| Description | 中文(香港): ArtLar | ne - 都市森林 |
|-------------|----------------|-----------|
|-------------|----------------|-----------|

Date 6 October 2018, 06:02:42

Source Own work

Author Eric 12081208